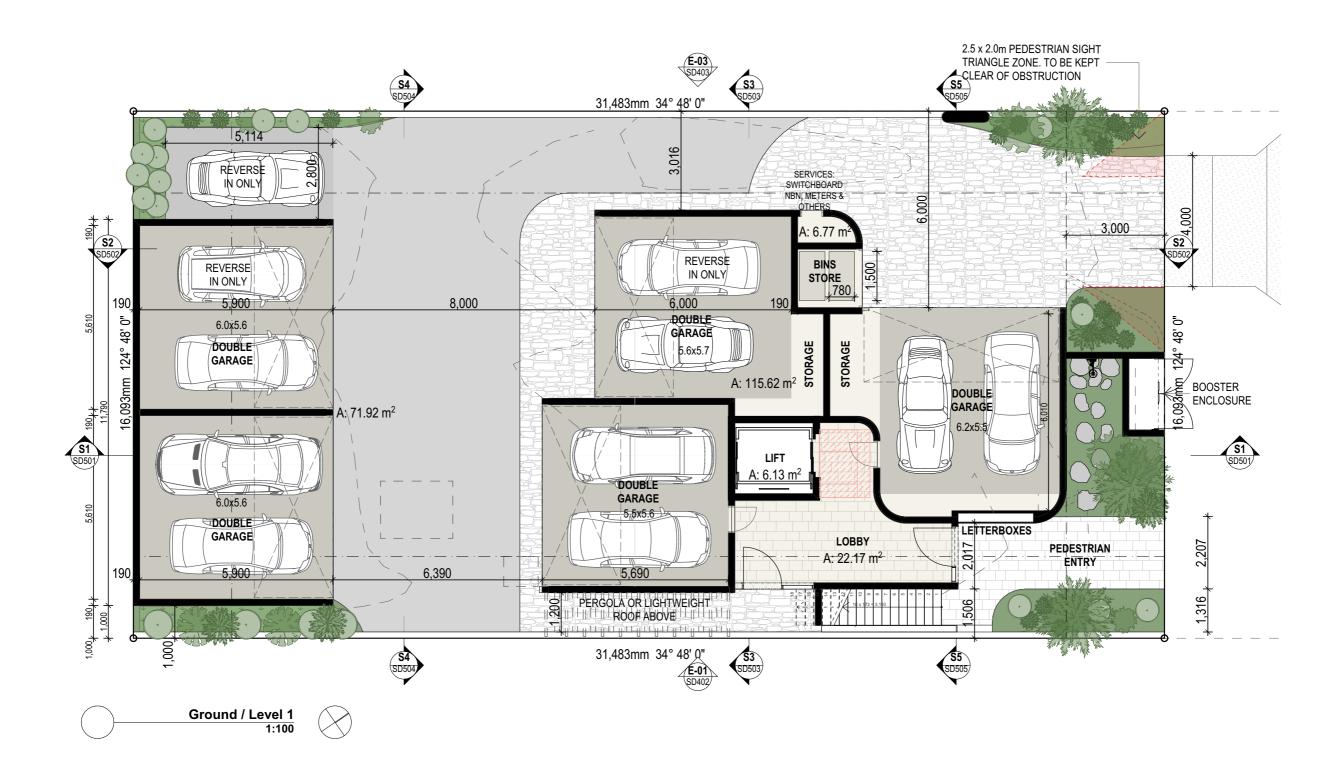

# perspective BILINGA

# Live steps to beautiful Bilinga Beach.

A NEW PERSPECTIVE ON BEACHFRONT LUXURY.







# New beginnings.

# Picture perfect horizons. An energised location.

PRIVATE AND DISCREET, THIS EXCLUSIVE COLLECTION OF ONLY 5 FULL FLOOR RESIDENCES OFFERS A NEW PERSPECTIVE ON BEACHFRONT LIVING.

A PERFECT BLEND OF LUXURIOUS DESIGN AND UNDERSTATED ELEGANCE.



# Floor Plans









### $\mathbf{p}$





## Schedule of Finishes

### $\frac{202}{\mathbf{p}}$



- 1 General Flooring Engineered timber flooring
- 2 Walls Dulux *Snow Seaoson Half*
- 3 Skirting & Architraves Dulux *Vivid White*
- 4 Wet Area Flooring Porcelain 300x600mm

- 5 Exterrnal Flooring Porcelain 300x600mm
- 6 Carpet 100% Wool loop pile carpet
- 7 Ceiling Fans White

general



- 1 General Flooring Engineered timber flooring
- 2 Walls Dulux *Snow Season Half*
- 3 Skirting & Architraves Dulux *Vivid White*
- 4 Cabinetry Laminex Silver Grey

- 5 Feature Cabinetry Laminex *Super White*
- 6 Stone Benchtop Reconstituted Stone
- 7 Feature Tiles Matte White Mosaic
- 8 Feature Lighting Oval surface mount downlights

kitchen



- NEFF 80cm Induction Cooktop
- 2 NEFF 60cm Pyrolytic Oven
- 3 NEFF Built-In