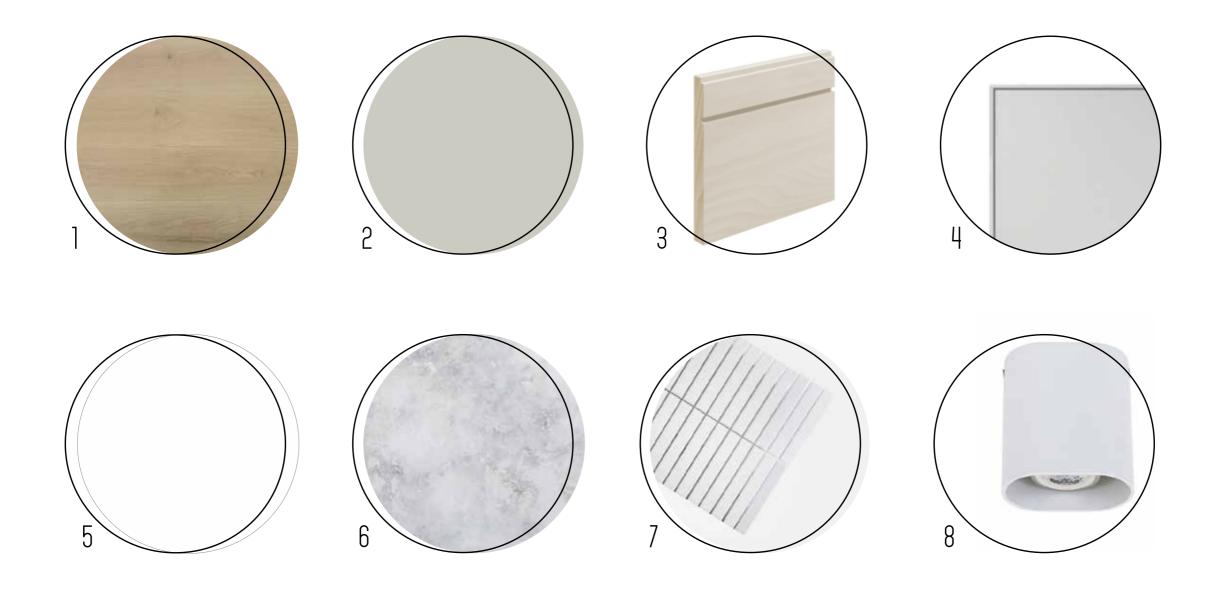

- 5 Feature Cabinetry Laminex *Super White*
- 6 Stone Benchtop Reconstituted Stone
- 7 Feature Tiles Matte White Mosaic
- 8 Feature Lighting Oval surface mount downlights

kitchen

- NEFF 80cm Induction Cooktop
- 2 NEFF 60cm Pyrolytic Oven
- 3 NEFF Built-In Microwave Oven
- 4 NEFF 70cm Undermount Rangehood

kitchen

- 1 Flooring Porcelain 300x600mm
- 2 Tiled Walls Matt White 600x600mm
- 3 Feature Tiles Subway *60x400mm*

- 4 Painted Walls Dulux Snow Season Half
- 5 Cabinetry Laminex Silver Grey
- 6 Feature Cabinetry Laminex *Super White*

7 Stone Benchtop - Reconstituted Stone

bathroom

- Basin Mixer Pin Lever Wall Basin Mixer, White
- 2 Basin Undermount Oval Basin
- 3 Wall Mixer Pin Lever Wall Mixer, White
- 4 Shower Rail Handshower with slide rail, White