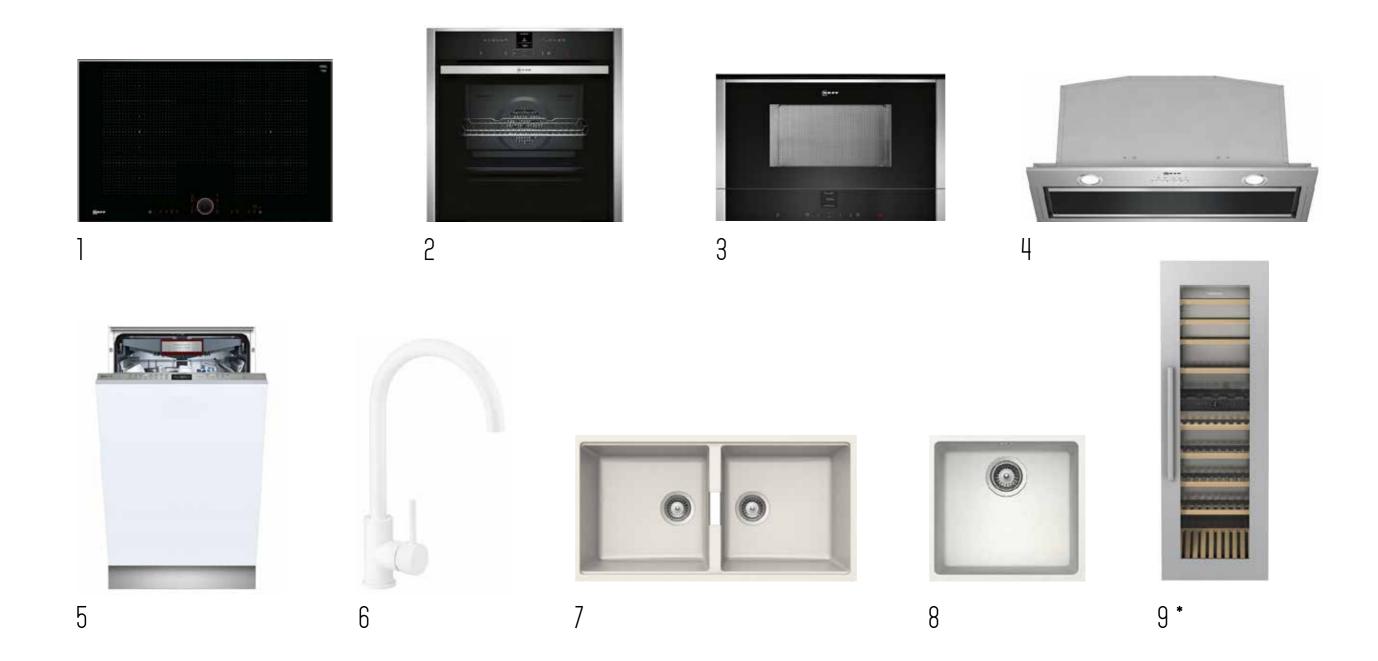

- 5 Feature Cabinetry Laminex *Super White*
- 6 Stone Benchtop Reconstituted Stone
- 7 Feature Tiles Matte White Mosaic
- 8 Feature Lighting Oval surface mount downlights

kitchen

- NEFF 80cm Induction Cooktop
- 2 NEFF 60cm Pyrolytic Oven
- 3 NEFF Built-In Microwave Oven
- 4 NEFF 70cm Undermount Rangehood

- 5 NEFF Fully Integrated Dishwasher
- 6 Tapware White gooseneck mixer, White
- 7 Island Sink Abey Schock Double Bowl *Polaris*
- 8 Butler's Pantry Sink Abey Schock Single Bowl *Polaris*
- Wine Refrigerator 80 Bottle Built-In Wine Storage Cabinet
  Note: wine refrigerator is an upgrade option