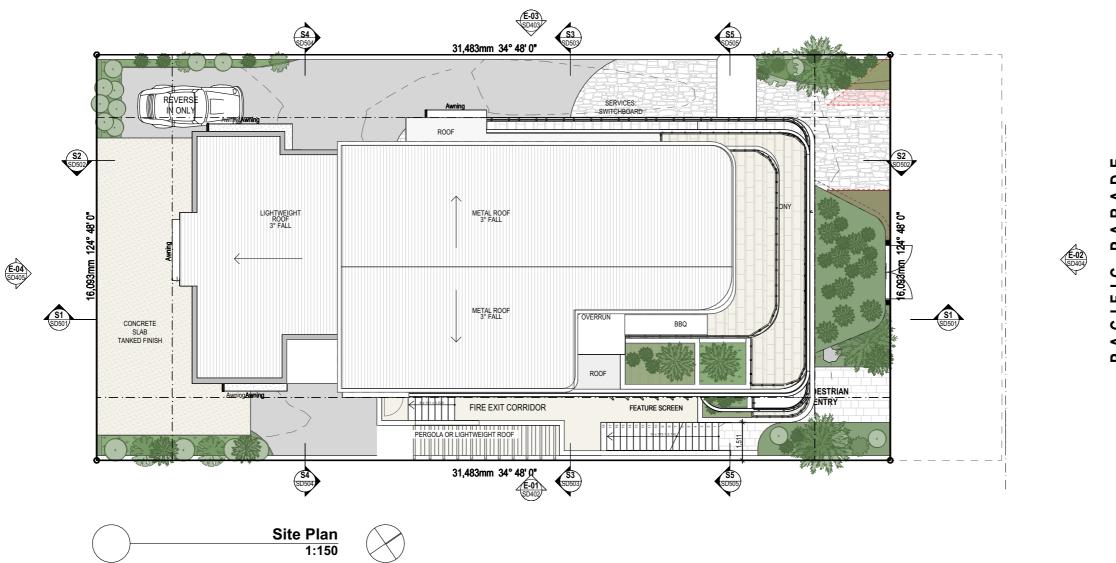

# perspective BILINGA

# Live steps to beautiful Bilinga Beach.

A NEW PERSPECTIVE ON BEACHFRONT LUXURY.







# New beginnings.

# Picture perfect horizons. An energised location.

PRIVATE AND DISCREET, THIS EXCLUSIVE COLLECTION OF ONLY 5 FULL FLOOR RESIDENCES OFFERS A NEW PERSPECTIVE ON BEACHFRONT LIVING.

A PERFECT BLEND OF LUXURIOUS DESIGN AND UNDERSTATED ELEGANCE.



# Floor Plans









### $\mathbf{p}$





## Schedule of Finishes

### $\frac{202}{\mathbf{p}}$



- 1 General Flooring Engineered timber flooring
- 2 Walls Dulux *Snow Seaoson Half*
- 3 Skirting & Architraves Dulux *Vivid White*
- 4 Wet Area Flooring Porcelain 300x600mm

- 5 Exterrnal Flooring Porcelain 300x600mm
- 6 Carpet 100% Wool loop pile carpet
- 7 Ceiling Fans White

general



- 1 General Flooring Engineered timber flooring
- 2 Walls Dulux *Snow Season Half*
- 3 Skirting & Architraves Dulux *Vivid White*
- 4 Cabinetry Laminex Silver Grey

- 5 Feature Cabinetry Laminex *Super White*
- 6 Stone Benchtop Reconstituted Stone
- 7 Feature Tiles Matte White Mosaic
- 8 Feature Lighting Oval surface mount downlights

kitchen



- NEFF 80cm Induction Cooktop
- 2 NEFF 60cm Pyrolytic Oven
- 3 NEFF Built-I