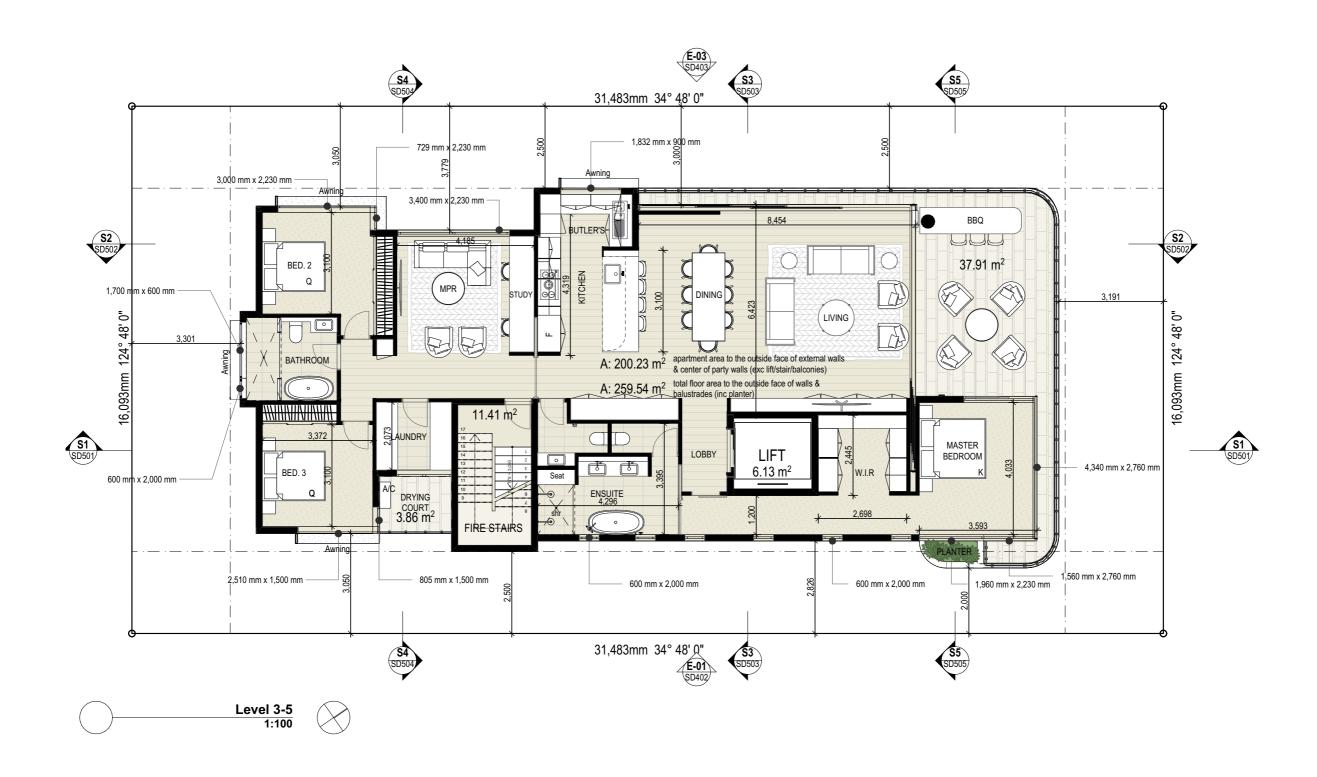

# perspective BILINGA

# Live steps to beautiful Bilinga Beach.

A NEW PERSPECTIVE ON BEACHFRONT LUXURY.







# New beginnings.

# Picture perfect horizons. An energised location.

PRIVATE AND DISCREET, THIS EXCLUSIVE COLLECTION OF ONLY 5 FULL FLOOR RESIDENCES OFFERS A NEW PERSPECTIVE ON BEACHFRONT LIVING.

A PERFECT BLEND OF LUXURIOUS DESIGN AND UNDERSTATED ELEGANCE.



# Floor Plans









### $\mathbf{p}$





## Schedule of Finishes

### $\frac{202}{\mathbf{p}}$



- 1 General Flooring Engineered timber flooring
- 2 Walls Dulux *Snow Seaoson Half*
- 3 Skirting & Architraves Dulux *Vivid White*
- 4 Wet Area Flooring Porcelain 300x600mm

- 5 Exterrnal Flooring Porcelain 300x600mm
- 6 Carpet 100% Wool loop pile carpet
- 7 Ceiling Fans White

general



- 1 General Flooring Engineered timber flooring
- 2 Walls Dulux *Snow Season Half*
- 3 Skirting & Architraves Dulux *Vivid White*
- 4 Cabinetry Laminex Silver Grey

- 5 Feature Cabinetry Laminex *Super White*
- 6 Stone Benchtop Reconstituted Stone
- 7 Feature Tiles Matte White Mosaic
- 8 Feature Lighting Oval surface mount downlights

kitchen



- NEFF 80cm Induction Cooktop
- 2 NEFF 60cm Pyrolytic Oven
- 3 NEFF Built-In Micr