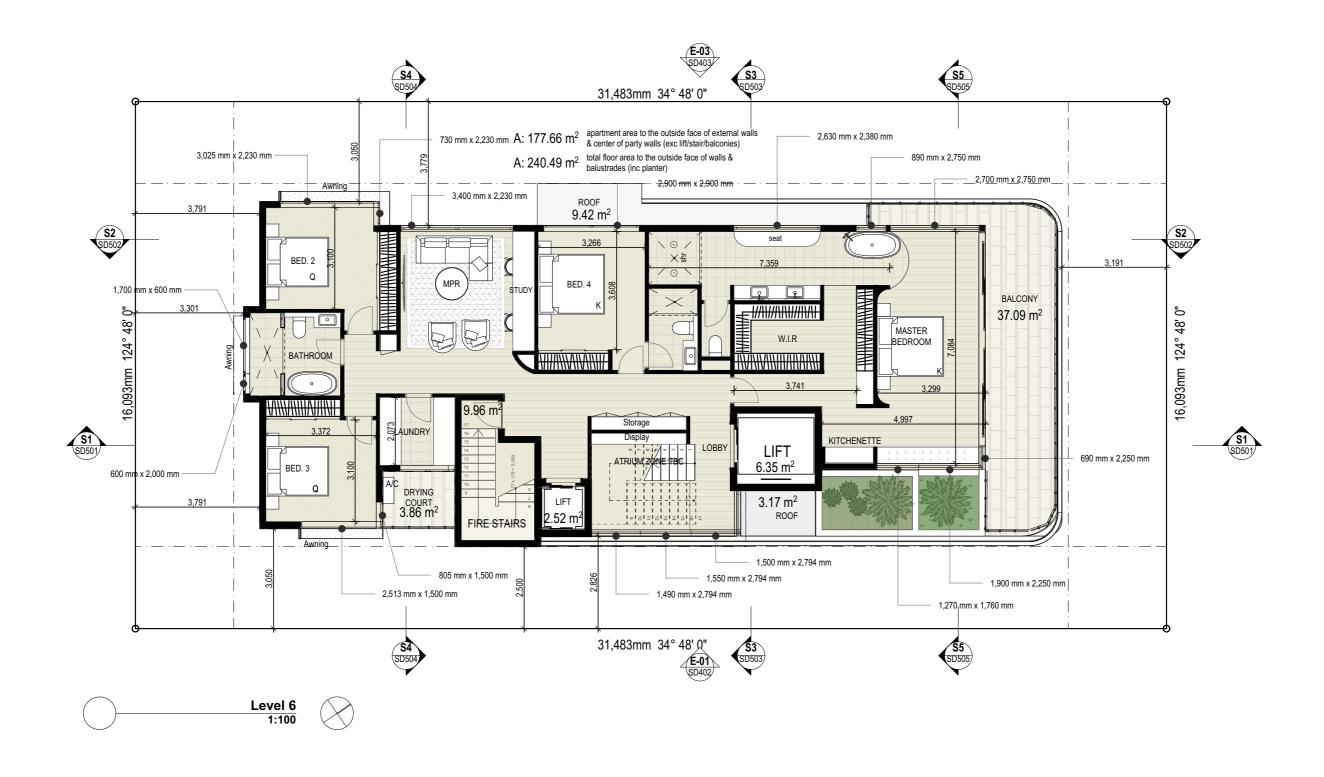

# perspective BILINGA

# Live steps to beautiful Bilinga Beach.

A NEW PERSPECTIVE ON BEACHFRONT LUXURY.







# New beginnings.

# Picture perfect horizons. An energised location.

PRIVATE AND DISCREET, THIS EXCLUSIVE COLLECTION OF ONLY 5 FULL FLOOR RESIDENCES OFFERS A NEW PERSPECTIVE ON BEACHFRONT LIVING.

A PERFECT BLEND OF LUXURIOUS DESIGN AND UNDERSTATED ELEGANCE.



# Floor Plans









### $\mathbf{p}$





## Schedule of Finishes

### $\frac{202}{\mathbf{p}}$



- 1 General Flooring Engineered timber flooring
- 2 Walls Dulux *Snow Seaoson Half*
- 3 Skirting & Architraves Dulux *Vivid White*
- 4 Wet Area Flooring Porcelain 300x600mm

- 5 Exterrnal Flooring Porcelain 300x600mm
- 6 Carpet 100% Wool loop pile carpet
- 7 Ceiling Fans White

general



- 1 General Flooring Engineered timber flooring
- 2 Walls Dulux *Snow Season Half*
- 3 Skirting & Architraves Dulux *Vivid White*
- 4 Cabinetry Laminex Silver Grey

- 5 Feature Cabinetry Laminex *Super White*
- 6 Stone Benchtop Reconstituted Stone
- 7 Feature Tiles Matte White Mosaic
- 8 Feature Lighting Oval surface mount downlights

kitchen



- NEFF 80cm Induction Cooktop
- 2 NEFF 60cm Pyrolytic Oven
- 3 NEFF Built-In Microwave Oven
- 4 NEFF