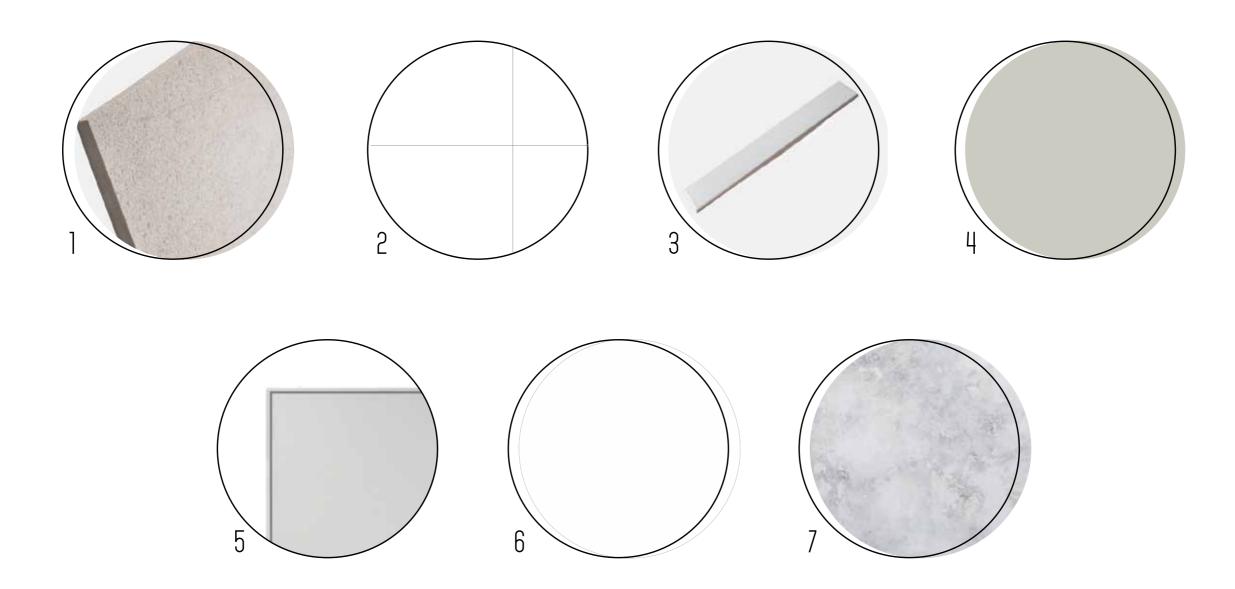

## Schedule of Finishes

### $\frac{202}{\mathbf{p}}$

- 1 General Flooring Engineered timber flooring
- 2 Walls Dulux *Snow Seaoson Half*
- 3 Skirting & Architraves Dulux *Vivid White*
- 4 Wet Area Flooring Porcelain 300x600mm

- 5 Exterrnal Flooring Porcelain 300x600mm
- 6 Carpet 100% Wool loop pile carpet
- 7 Ceiling Fans White

general

- 1 General Flooring Engineered timber flooring
- 2 Walls Dulux *Snow Season Half*
- 3 Skirting & Architraves Dulux *Vivid White*
- 4 Cabinetry Laminex Silver Grey

- 5 Feature Cabinetry Laminex *Super White*
- 6 Stone Benchtop Reconstituted Stone
- 7 Feature Tiles Matte White Mosaic
- 8 Feature Lighting Oval surface mount downlights

kitchen

- NEFF 80cm Induction Cooktop
- 2 NEFF 60cm Pyrolytic Oven
- 3 NEFF Built-In Microwave Oven
- 4 NEFF 70cm Undermount Rangehood

kitchen

- 1 Flooring Porcelain 300x600mm
- 2 Tiled Walls Matt White 600x600mm
- 3 Feature Tiles Subway *60x400mm*

- 4 Painted Walls Dulux Snow Season Half
- 5 Cabinetry Laminex Silver Grey
- 6 Feature Cabinetry Laminex *Super White*

7 Stone Benchtop - Reconstituted Stone

bathroom

- Basin Mixer Pin Lever Wall Basin Mixer, White
- 2 Basin Undermount Oval Basin
- 3 Wall Mixer Pin Lever Wall Mixer, White
- 4 Shower Rail Handshower with slide rail, White

#### Schedule of Finishes

- 1 Flooring Porcelain 300x600mm
- 2 Walls Dulux Snow Season Half
- 3 Splashback Matte White Mosaic
- 4 Cabinetry Laminex Silver Grey

- 5 Feature Cabinetry Laminex *Super White*
- 6 Stone Benchtop Reconstituted Stone
- 7 Tapware White gooseneck mixer, White
- 8 Sink Abey Schock Large Single Bowl *Polaris*