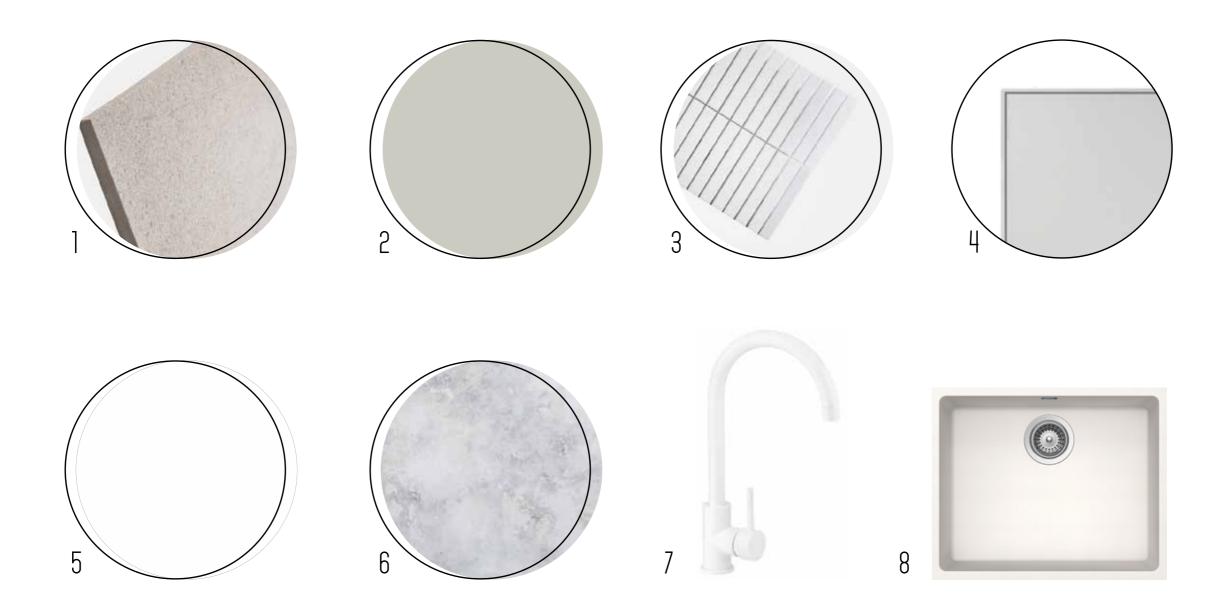

- 5 Exterrnal Flooring Porcelain 300x600mm
- 6 Carpet 100% Wool loop pile carpet
- 7 Ceiling Fans White

general

- 1 General Flooring Engineered timber flooring
- 2 Walls Dulux *Snow Season Half*
- 3 Skirting & Architraves Dulux *Vivid White*
- 4 Cabinetry Laminex Silver Grey

- 5 Feature Cabinetry Laminex *Super White*
- 6 Stone Benchtop Reconstituted Stone
- 7 Feature Tiles Matte White Mosaic
- 8 Feature Lighting Oval surface mount downlights

kitchen

- NEFF 80cm Induction Cooktop
- 2 NEFF 60cm Pyrolytic Oven
- 3 NEFF Built-In Microwave Oven
- 4 NEFF 70cm Undermount Rangehood

kitchen

- 1 Flooring Porcelain 300x600mm
- 2 Tiled Walls Matt White 600x600mm
- 3 Feature Tiles Subway *60x400mm*

- 4 Painted Walls Dulux Snow Season Half
- 5 Cabinetry Laminex Silver Grey
- 6 Feature Cabinetry Laminex *Super White*

7 Stone Benchtop - Reconstituted Stone

bathroom

- Basin Mixer Pin Lever Wall Basin Mixer, White
- 2 Basin Undermount Oval Basin
- 3 Wall Mixer Pin Lever Wall Mixer, White
- 4 Shower Rail Handshower with slide rail, White

#### Schedule of Finishes

- 1 Flooring Porcelain 300x600mm
- 2 Walls Dulux Snow Season Half
- 3 Splashback Matte White Mosaic
- 4 Cabinetry Laminex Silver Grey

- 5 Feature Cabinetry Laminex *Super White*
- 6 Stone Benchtop Reconstituted Stone
- 7 Tapware White gooseneck mixer, White
- 8 Sink Abey Schock Large Single Bowl *Polaris*