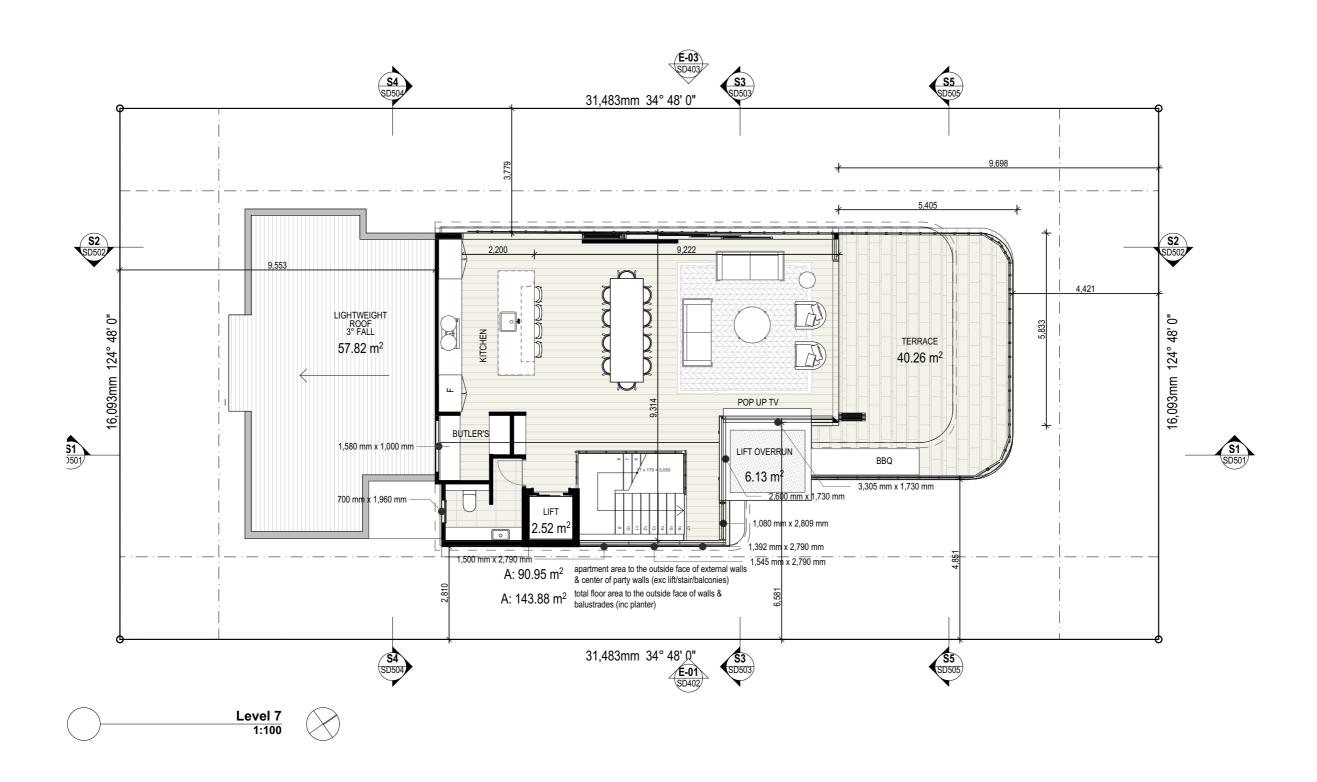

# perspective BILINGA

# Live steps to beautiful Bilinga Beach.

A NEW PERSPECTIVE ON BEACHFRONT LUXURY.







# New beginnings.

# Picture perfect horizons. An energised location.

PRIVATE AND DISCREET, THIS EXCLUSIVE COLLECTION OF ONLY 5 FULL FLOOR RESIDENCES OFFERS A NEW PERSPECTIVE ON BEACHFRONT LIVING.

A PERFECT BLEND OF LUXURIOUS DESIGN AND UNDERSTATED ELEGANCE.



# Floor Plans









### $\mathbf{p}$





## Schedule of Finishes

### $\frac{202}{\mathbf{p}}$



- 1 General Flooring Engineered timber flooring
- 2 Walls Dulux *Snow Seaoson Half*
- 3 Skirting & Architraves Dulux *Vivid White*
- 4 Wet Area Flooring Porcelain 300x600mm

- 5 Exterrnal Flooring Porcelain 300x600mm
- 6 Carpet 100% Wool loop pile carpet
- 7 Ceiling Fans White

general



- 1 General Flooring Engineered timber flooring
- 2 Walls Dulux *Snow Season Half*
- 3 Skirting & Architraves Dulux *Vivid White*
- 4 Cabinetry Laminex Silver Grey

- 5 Feature Cabinetry Laminex *Super White*
- 6 Stone Benchtop Reconstituted Stone
- 7 Feature Tiles Matte White Mosaic
- 8 Feature Lighting Oval surface mount downlights

kitchen



- NEFF 80cm Induction Cooktop
- 2 NEFF 60cm Pyrolytic Oven
- 3 NEFF Built-In Microwave Oven
- 4 NEFF 70