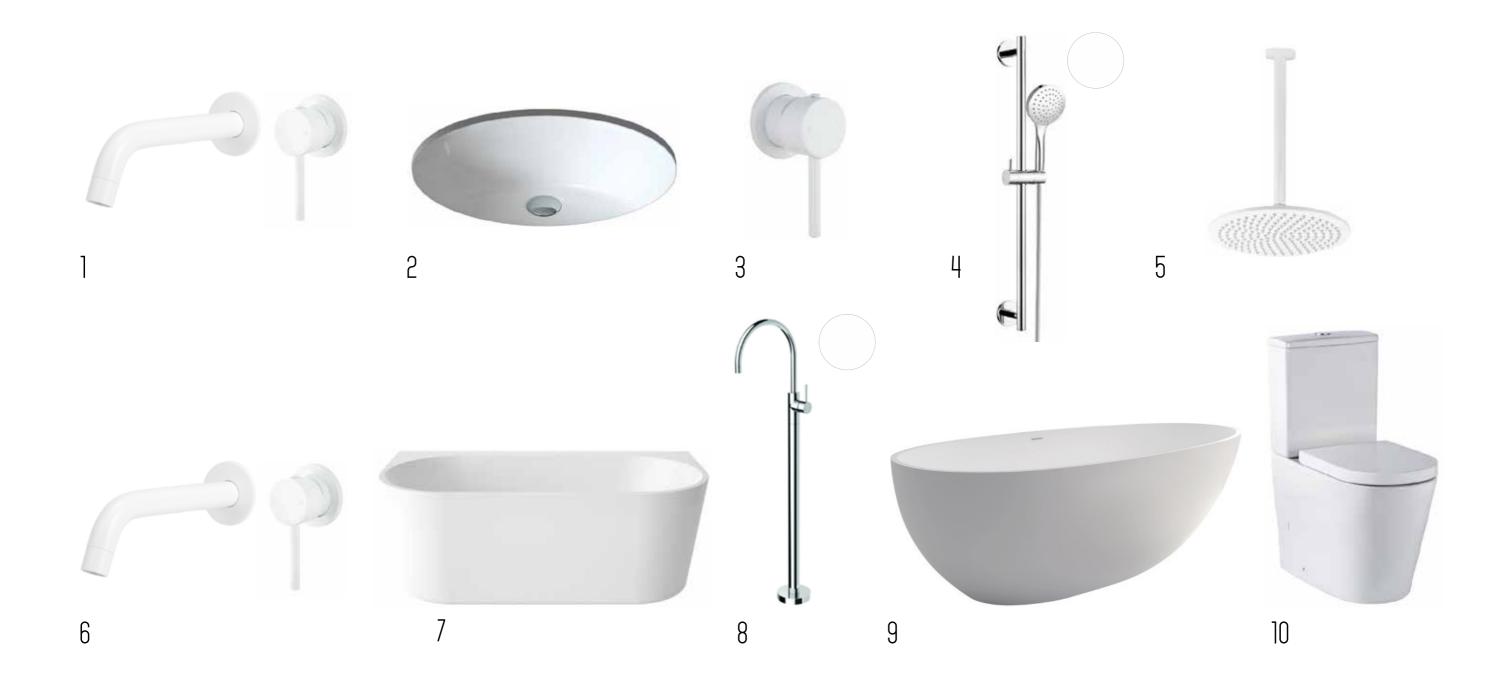

- 5 Feature Cabinetry Laminex *Super White*
- 6 Stone Benchtop Reconstituted Stone
- 7 Feature Tiles Matte White Mosaic
- 8 Feature Lighting Oval surface mount downlights

kitchen

- NEFF 80cm Induction Cooktop
- 2 NEFF 60cm Pyrolytic Oven
- 3 NEFF Built-In Microwave Oven
- 4 NEFF 70cm Undermount Rangehood

- 5 NEFF Fully Integrated Dishwasher
- 6 Tapware White gooseneck mixer, White
- 7 Island Sink Abey Schock Double Bowl *Polaris*
- 8 Butler's Pantry Sink Abey Schock Single Bowl *Polaris*
- Wine Refrigerator 80 Bottle Built-In Wine Storage Cabinet
  Note: wine refrigerator is an upgrade option

7 Stone Benchtop - Reconstituted Stone

bathroom

- Basin Mixer Pin Lever Wall Basin Mixer, White
- 2 Basin Undermount Oval Basin
- 3 Wall Mixer Pin Lever Wall Mixer, White
- 4 Shower Rail Handshower with slide rail, White

- Master Ensuite Ceiling Shower, White
- 6 Typical Bath Mixer & Spout, White
- 7 Typical Bath Back to Wall 1700mm, Matte White
- 8 Master Ensuite Freestanding Bath Spout, White

- 9 Master Ensuite Bath 1700mm, *Matte White*
- 10 Toilet Suite Back to wall toilet suite

#### Schedule of Finishes

- 1 Flooring Porcelain 300x600mm
- 2 Walls Dulux Snow Season Half
- 3 Splashback Matte White Mosaic
- 4 Cabinetry Laminex Silver Grey

- 5 Feature Cabinetry Laminex *Super White*
- 6 Stone Benchtop Reconstituted Stone
- 7 Tapware White gooseneck mixer, White
- 8 Sink Abey Schock Large Single Bowl *Polaris*