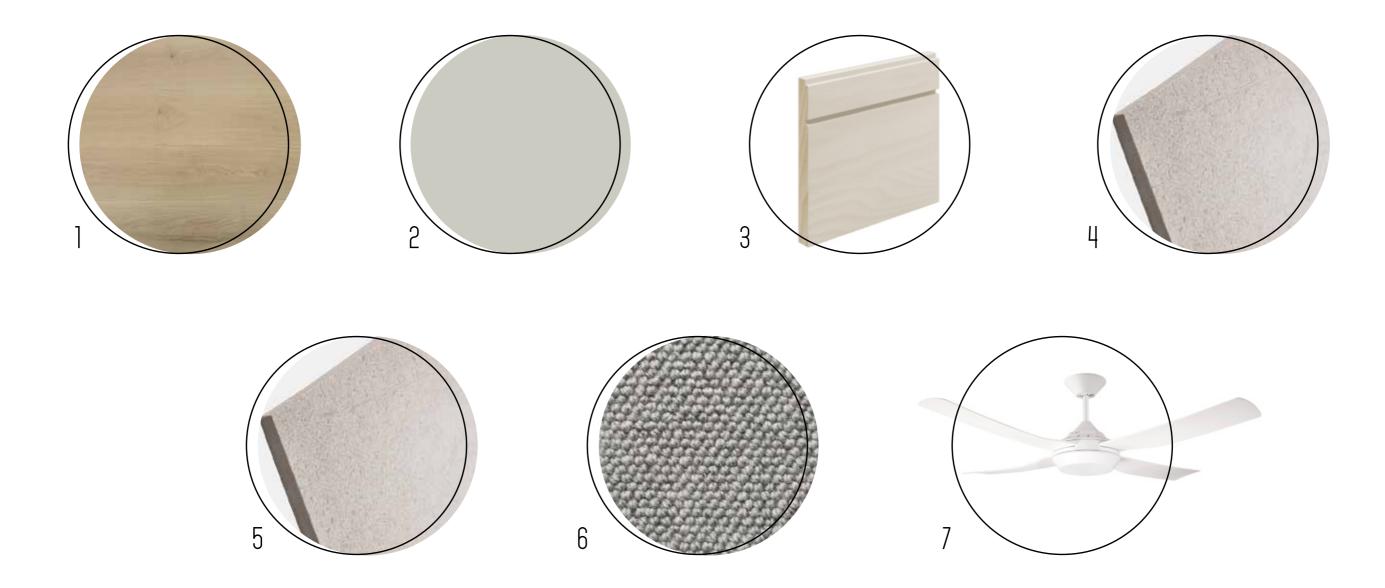

### $\frac{202}{\mathbf{p}}$

- 1 General Flooring Engineered timber flooring
- 2 Walls Dulux *Snow Seaoson Half*
- 3 Skirting & Architraves Dulux *Vivid White*
- 4 Wet Area Flooring Porcelain 300x600mm

- 5 Exterrnal Flooring Porcelain 300x600mm
- 6 Carpet 100% Wool loop pile carpet
- 7 Ceiling Fans White

general

- 1 General Flooring Engineered timber flooring
- 2 Walls Dulux *Snow Season Half*
- 3 Skirting & Architraves Dulux *Vivid White*
- 4 Cabinetry Laminex Silver Grey