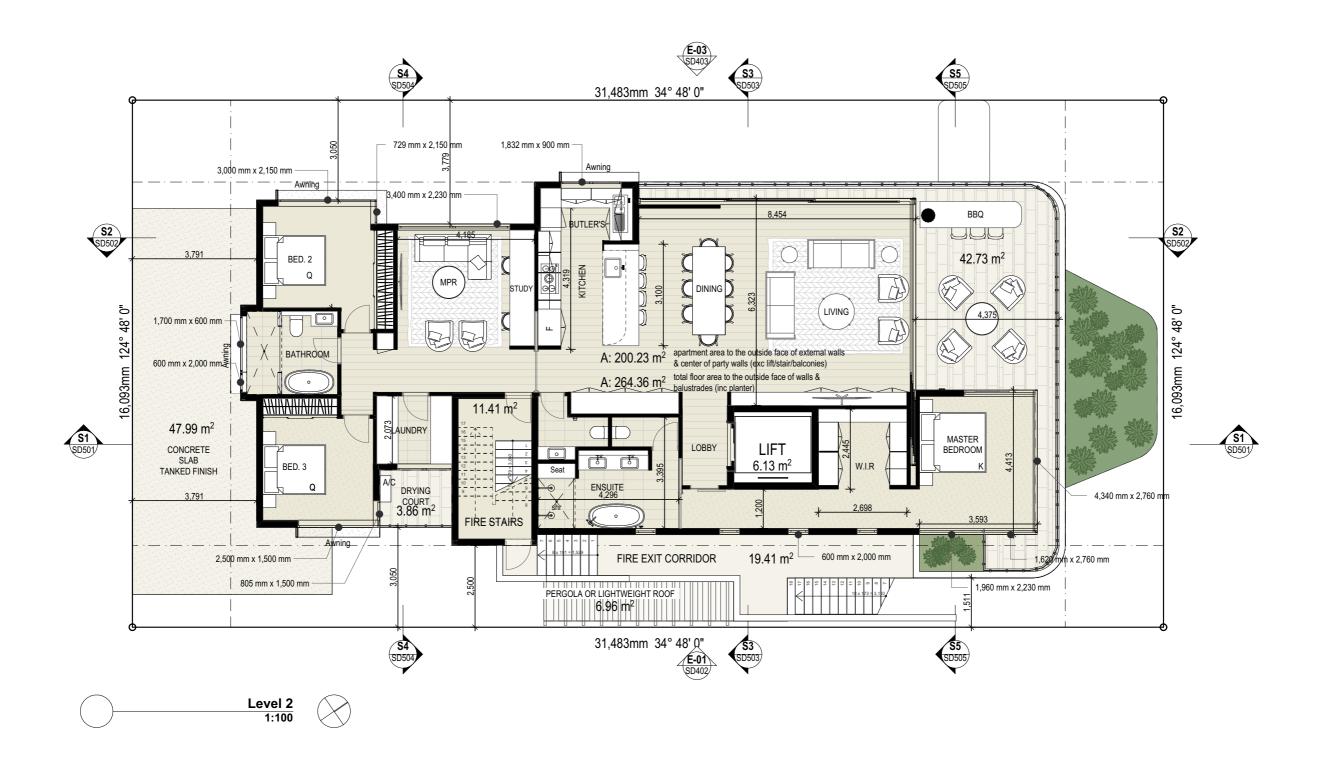

# perspective BILINGA

# Live steps to beautiful Bilinga Beach.

A NEW PERSPECTIVE ON BEACHFRONT LUXURY.







# New beginnings.

# Picture perfect horizons. An energised location.

PRIVATE AND DISCREET, THIS EXCLUSIVE COLLECTION OF ONLY 5 FULL FLOOR RESIDENCES OFFERS A NEW PERSPECTIVE ON BEACHFRONT LIVING.

A PERFECT BLEND OF LUXURIOUS DESIGN AND UNDERSTATED ELEGANCE.



# Floor Plans









### $\mathbf{p}$





## Schedule of Finishes

### $\frac{202}{\mathbf{p}}$



- 1 General Flooring Engineered timber flooring
- 2 Walls Dulux *Snow Seaoson Half*
- 3 Skirting & Architraves Dulux *Vivid White*
- 4 Wet Area Flooring Porcelain 300x600mm

- 5 Exterrnal Flooring Porcelain 300x600mm
- 6 Carpet 100% Wool loop pile carpet
- 7 Ceiling Fans White

general



- 1 General Flooring Engineered timber flooring
- 2 Walls Dulux *Snow Season Half*
- 3 Skirting & Architraves Dulux *Vivid White*
- 4 Cabinetry Laminex Silver Grey

- 5 Feature Cabinetry Laminex *Super White*
- 6 Stone Benchtop Reconstituted Stone
- 7 Feature Tiles Matte White Mosaic
- 8 Feature Lighting Oval surface mount downlights

kitchen



- NEFF 80cm Induction Cooktop
- 2 NEFF 60cm Pyrolytic Oven
- 3 NEFF Built-In Mi