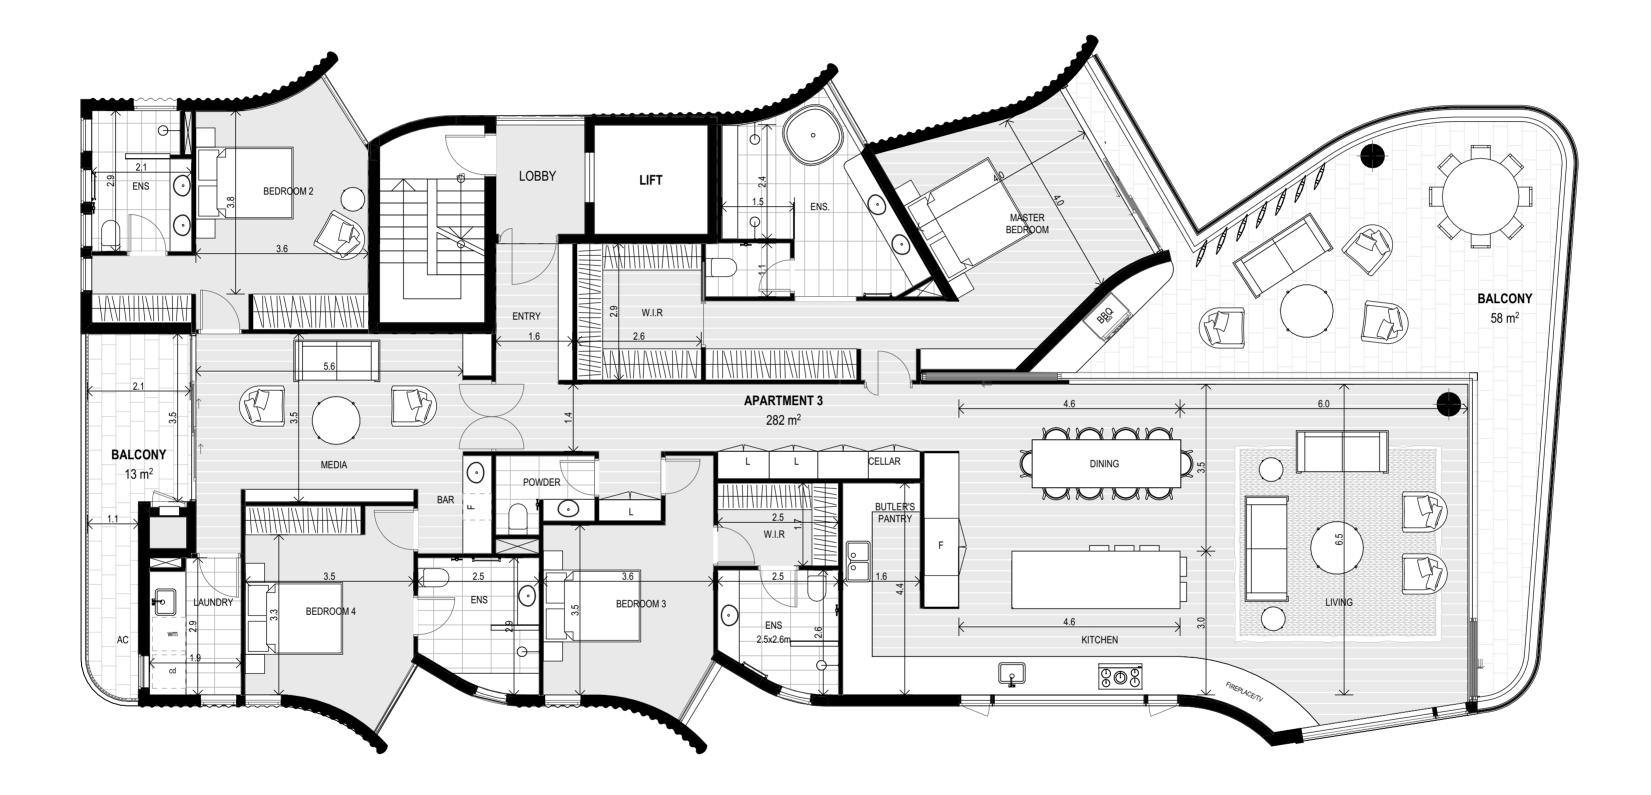

Residence 03

LEVEL 02

 $\nearrow$ 

#### Full-Floor Residence

| ABSOLU | ТE | BEACH | IFRONT | LUXURY |
|--------|----|-------|--------|--------|

| Ro | Rooms     |   |            |
|----|-----------|---|------------|
| 4  | Bedrooms  | 1 | Media      |
| 4  | Bathrooms | 2 | Car Spaces |

| Area m <sup>2</sup> |                   |            |        |
|---------------------|-------------------|------------|--------|
| Internal Area       | 282 m²            | Garage     | 43 m²  |
| External Area       | 71 m <sup>2</sup> | Total Area | 396 m² |