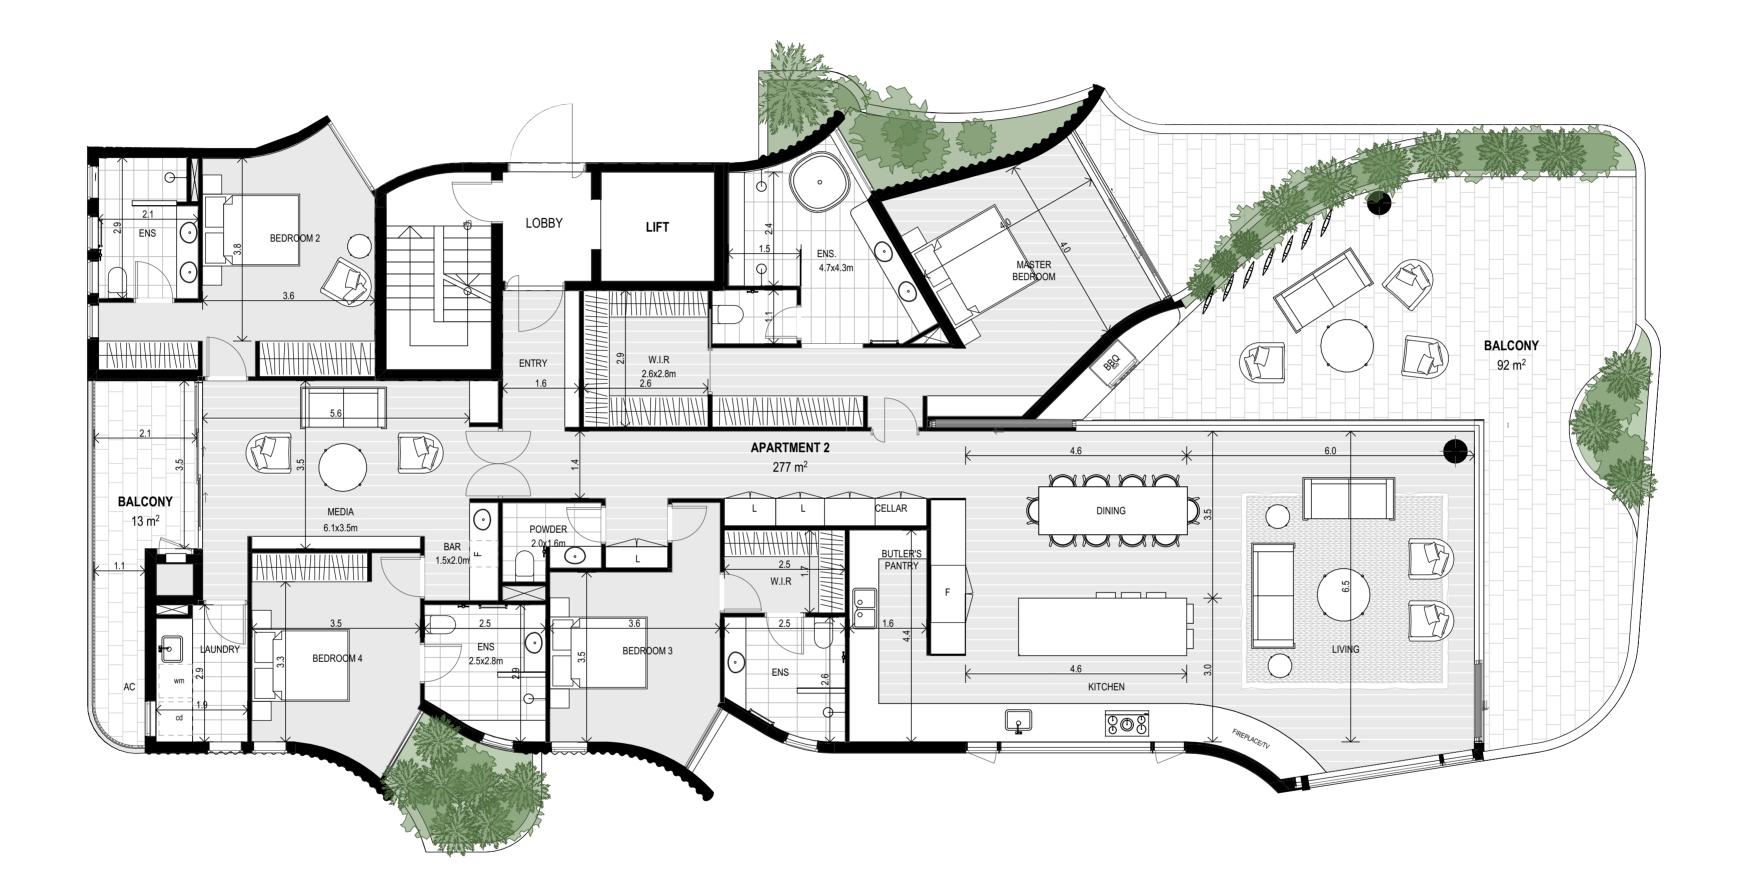

# Full-floor Residences

LIMITED EDITION BEACHFRONT

A NEW PERSPECTIVE in excellence

Residence 02

LEVEL 01

7

### Full-Floor Residence

| ABSOLUTE | BEACHFRONT | LUXURY |
|----------|------------|--------|

| Ro | ooms      |   |            |
|----|-----------|---|------------|
| 4  | Bedrooms  | 1 | Media      |
| 4  | Bathrooms | 2 | Car Spaces |

| Area m <sup>2</sup> |        |            |                    |
|---------------------|--------|------------|--------------------|
| Internal Area       | 277 m² | Garage     | 47 m <sup>2</sup>  |
| External Area       | 105 m² | Total Area | 429 m <sup>2</sup> |