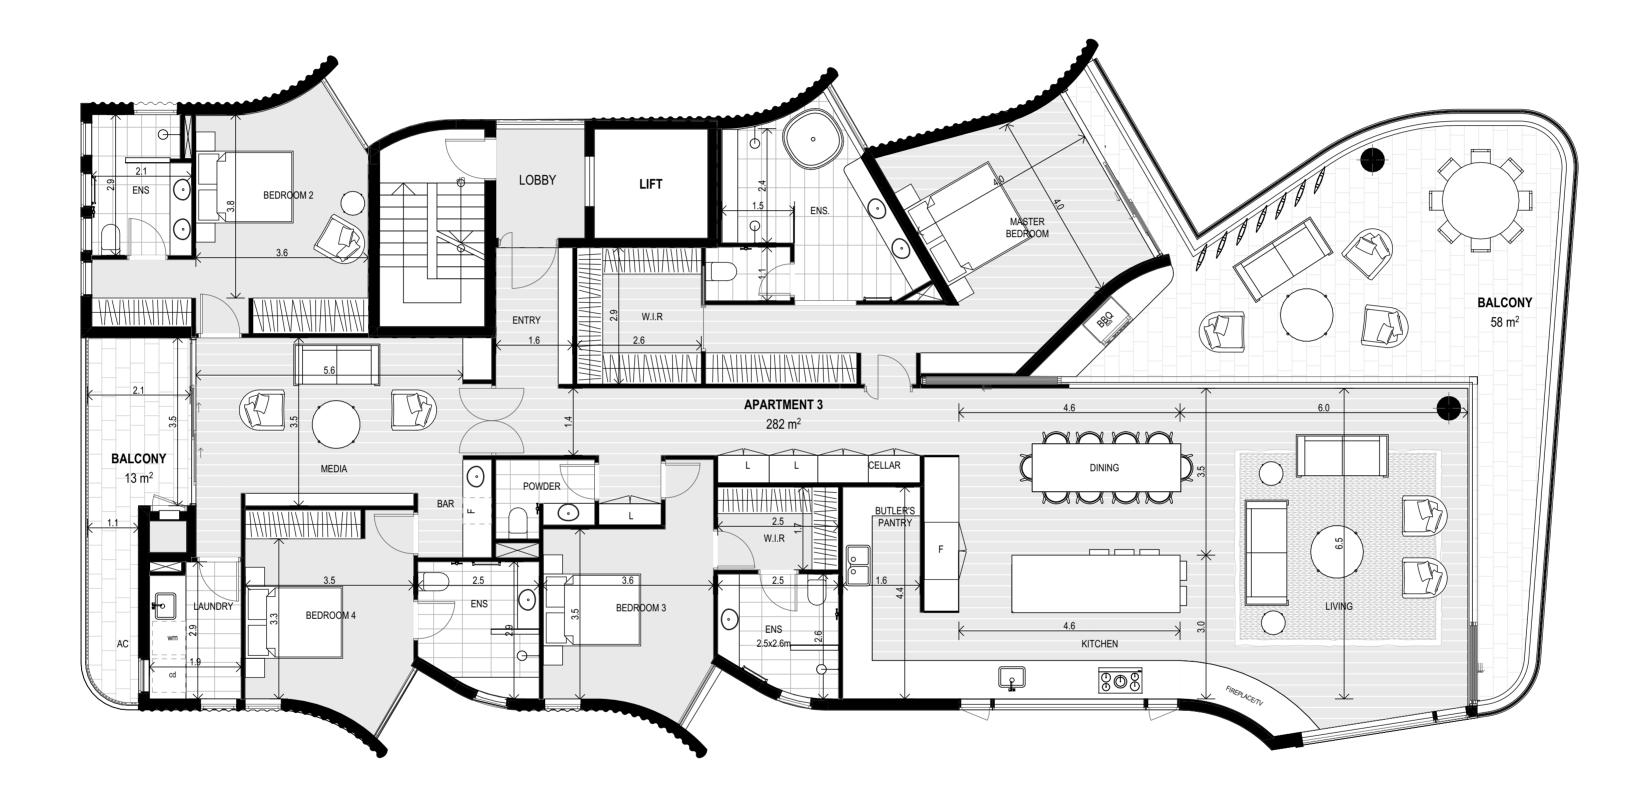

Residence 03

LEVEL 02

 $\nearrow$ 

#### Full-Floor Residence

| ABSOLU | ТE | BEACH | IFRONT | LUXURY |
|--------|----|-------|--------|--------|

| Ro | Rooms     |   |            |
|----|-----------|---|------------|
| 4  | Bedrooms  | 1 | Media      |
| 4  | Bathrooms | 2 | Car Spaces |

| Area m <sup>2</sup> |                   |            |        |
|---------------------|-------------------|------------|--------|
| Internal Area       | 282 m²            | Garage     | 43 m²  |
| External Area       | 71 m <sup>2</sup> | Total Area | 396 m² |