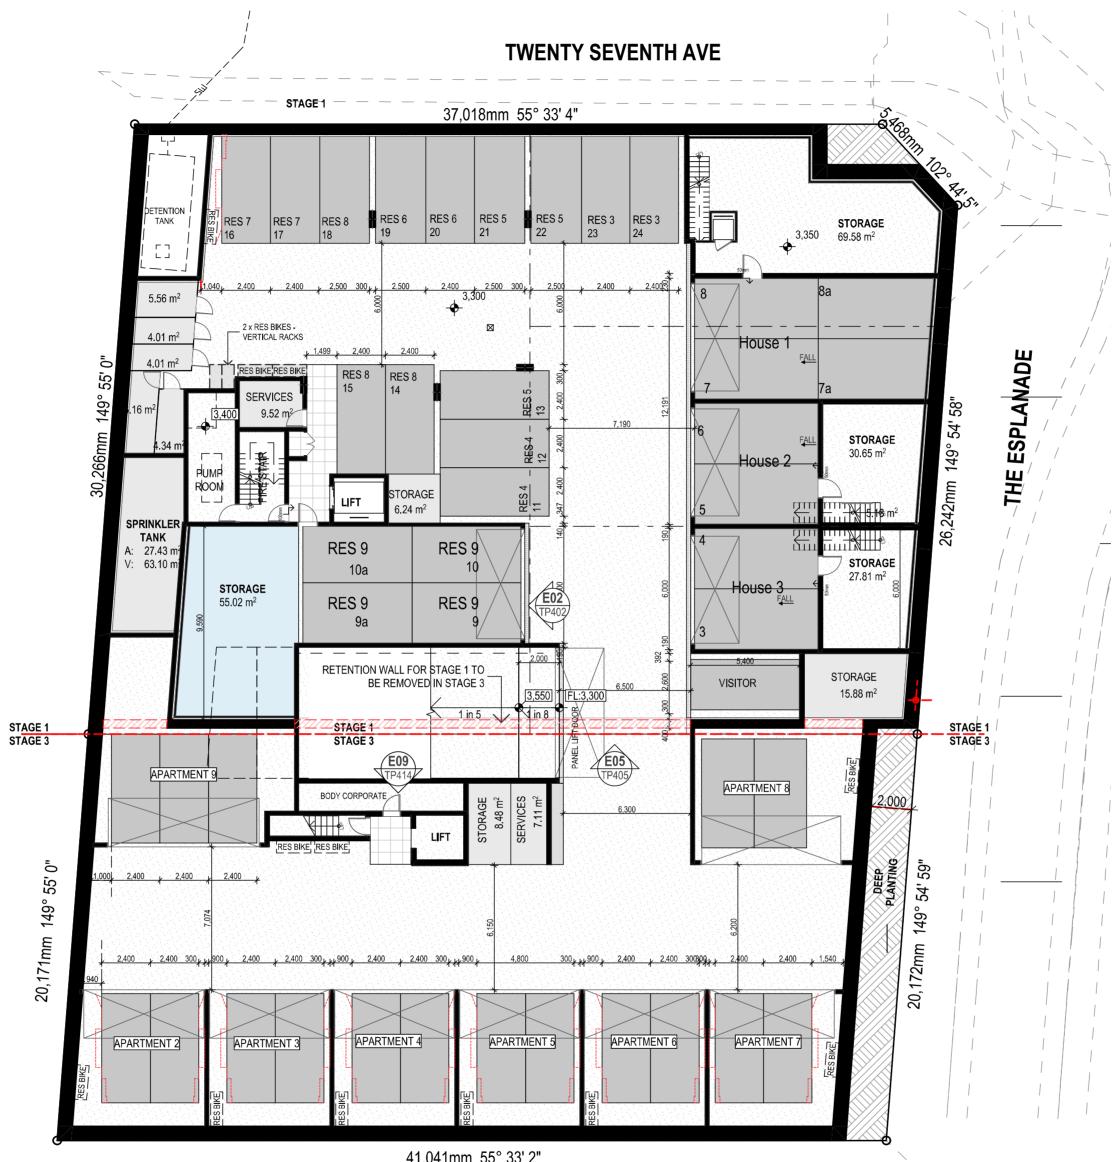

41,041mm 55° 33' 2"

#### A NEW PERSPECTIVE in excellence

Basement

BASEMENT

Todd Robinson 0488 810 710 twoseaperspective.com