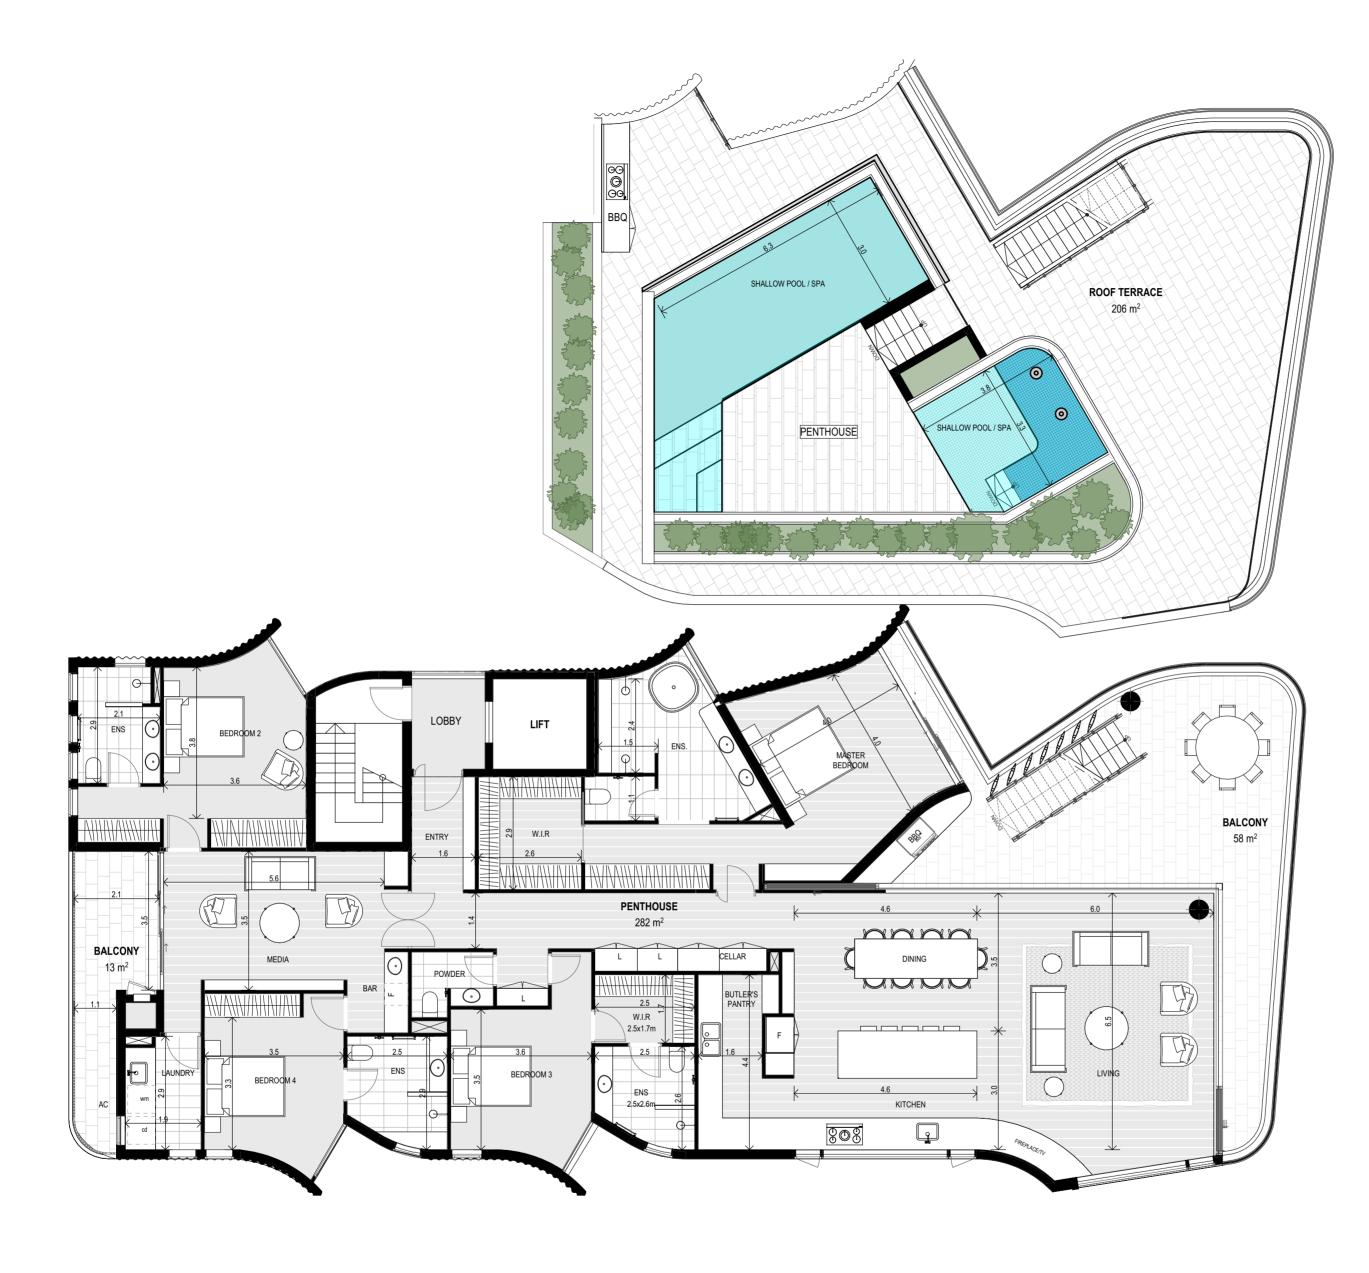

## Penthouse

LEVEL 09

#### Penthouse

ABSOLUTE BEACHFRONT LUXURY

| Ro | ooms      |   |            |  |
|----|-----------|---|------------|--|
| 4  | Bedrooms  | 1 | Media      |  |
| 4  | Bathrooms | 2 | Car Spaces |  |

| Area m <sup>2</sup> |        |            |       |  |  |  |
|---------------------|--------|------------|-------|--|--|--|
| Internal Area       | 272 m² | Garage     | 36 m² |  |  |  |
|                     | 077    | Tatal Aven | F 40  |  |  |  |

External Area 277 m<sup>2</sup> Total Area 549 m<sup>2</sup>

Note. All areas shown are approximate. The information contained herein has been obtained from sources we believe to be reliable and therefore have no reason to doubt it's accuracy. The vendor and it's agent will not be responsible for any error or mis-description which may appear. Prospective purchasers or leasees are therefore advised to make whatever investigations they deem necessary.