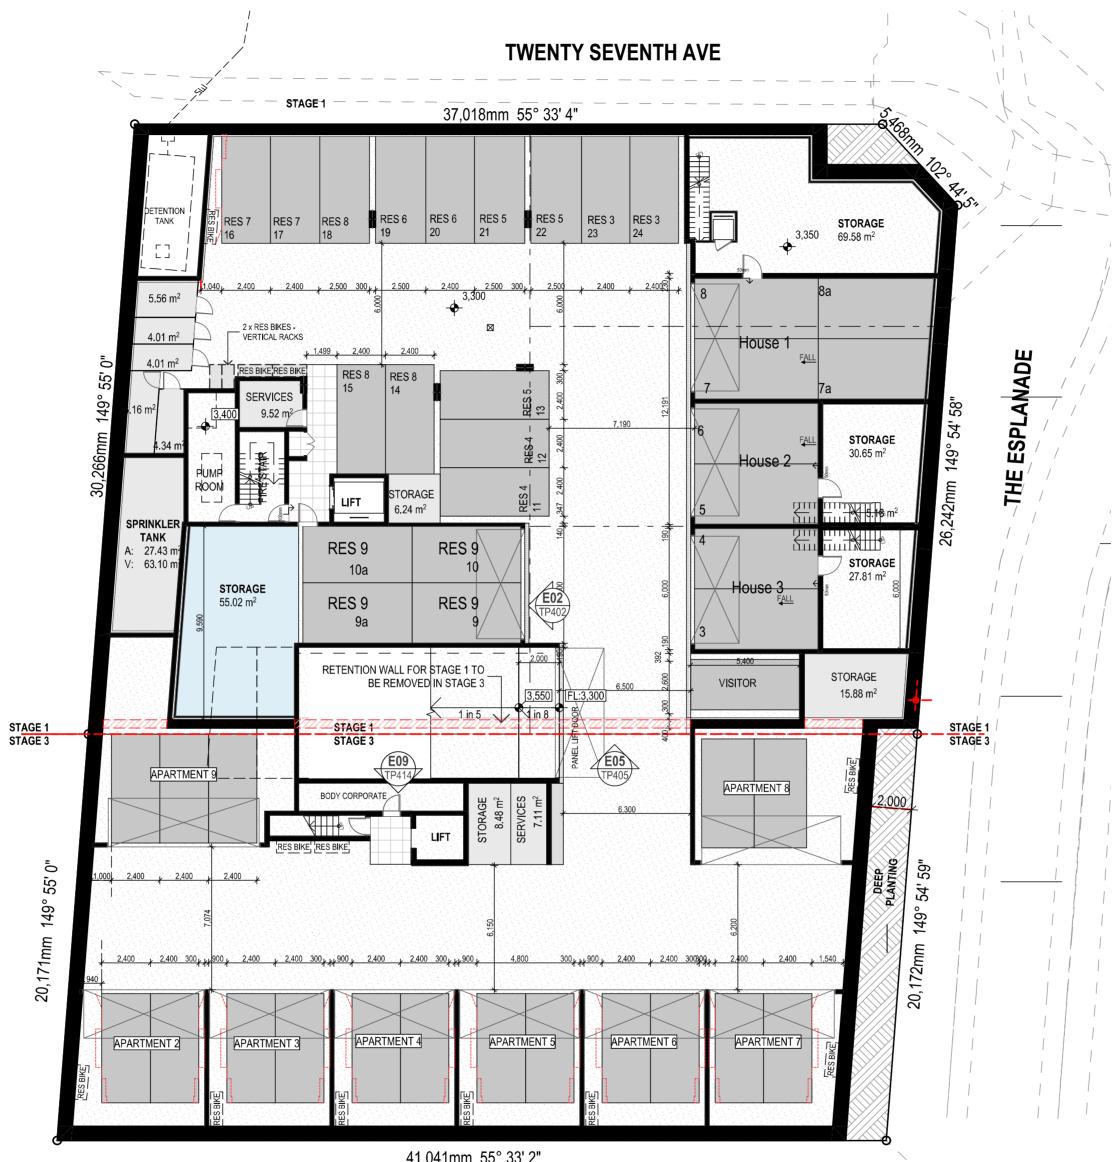

--------|--|
| 4  | Bedrooms  | 1 | Media      |  |
| 4  | Bathrooms | 2 | Car Spaces |  |

| Area m <sup>2</sup> |        |            |       |  |  |  |
|---------------------|--------|------------|-------|--|--|--|
| Internal Area       | 272 m² | Garage     | 36 m² |  |  |  |
|                     | 077    | Tatal Aven | F 40  |  |  |  |

External Area 277 m<sup>2</sup> Total Area 549 m<sup>2</sup>

Note. All areas shown are approximate. The information contained herein has been obtained from sources we believe to be reliable and therefore have no reason to doubt it's accuracy. The vendor and it's agent will not be responsible for any error or mis-description which may appear. Prospective purchasers or leasees are therefore advised to make whatever investigations they deem necessary.



41,041mm 55° 33' 2"





#### A NEW PERSPECTIVE in excellence

Basement

BASEMENT



### A NEW PERSPECTIVE in excellence

Todd Robinson 0488 810 710 twoseaperspective.com